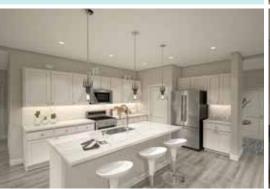

## PLAN 4

3 BR / 2 BA · 1973 SQ FT 1 STORY · 2 CAR GARAGE

## **DESCRIPTION:**

A popular size, this three-bedroom, twobath plan includes a den off of the entryway and porch with a separate 'suite' feel for overnight guests or visiting family members.