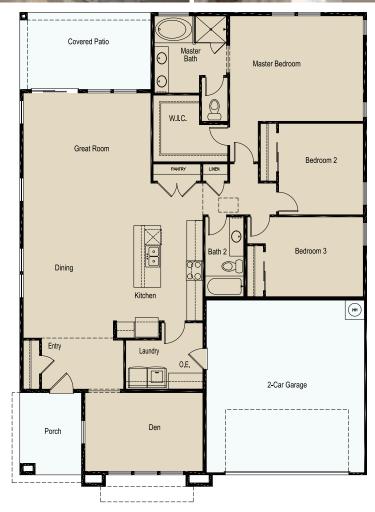

## PLAN 4

3 BR / 2 BA · 1973 SQ FT 1 STORY · 2 CAR GARAGE

## **DESCRIPTION:**

A popular size, this three-bedroom, twobath plan includes a den off of the entryway and porch with a separate 'suite' feel for overnight guests or visiting family members.